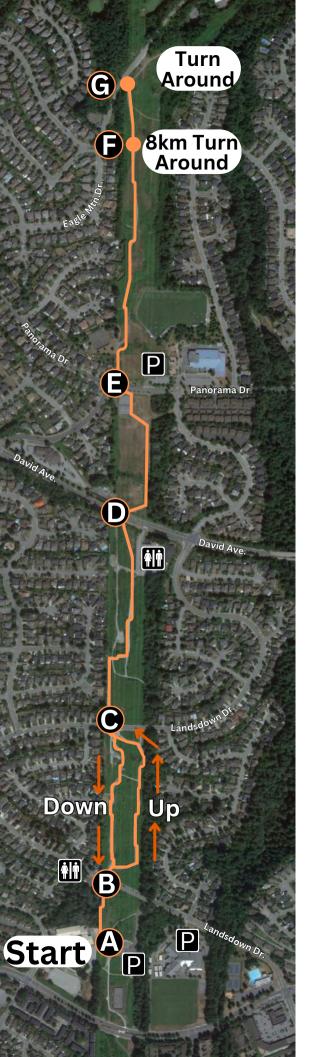

## Course Map CoquitLam CRUNCHALLENGE

| A          | Starting Area, Events & Aid Station<br>Elevation 38m                                               |
|------------|----------------------------------------------------------------------------------------------------|
| <b>(3)</b> | Lansdown Crosswalk #1 Universal Washrooms Please follow The path on the East / Right when going up |
| <b>(b)</b> | Lansdown Crosswalk #2<br>Please follow the path on the West /<br>Left when going up                |
|            | Davis Ave Cross Walk                                                                               |
|            | Panorama Dr. cross at the<br>Crosswalk to West/left when going up                                  |
|            | 8km Runners turn around point                                                                      |
| <b>(</b>   | Turn around point for<br>Make It or Break It & Recreational<br>Aid Station<br>Elevation 280m       |