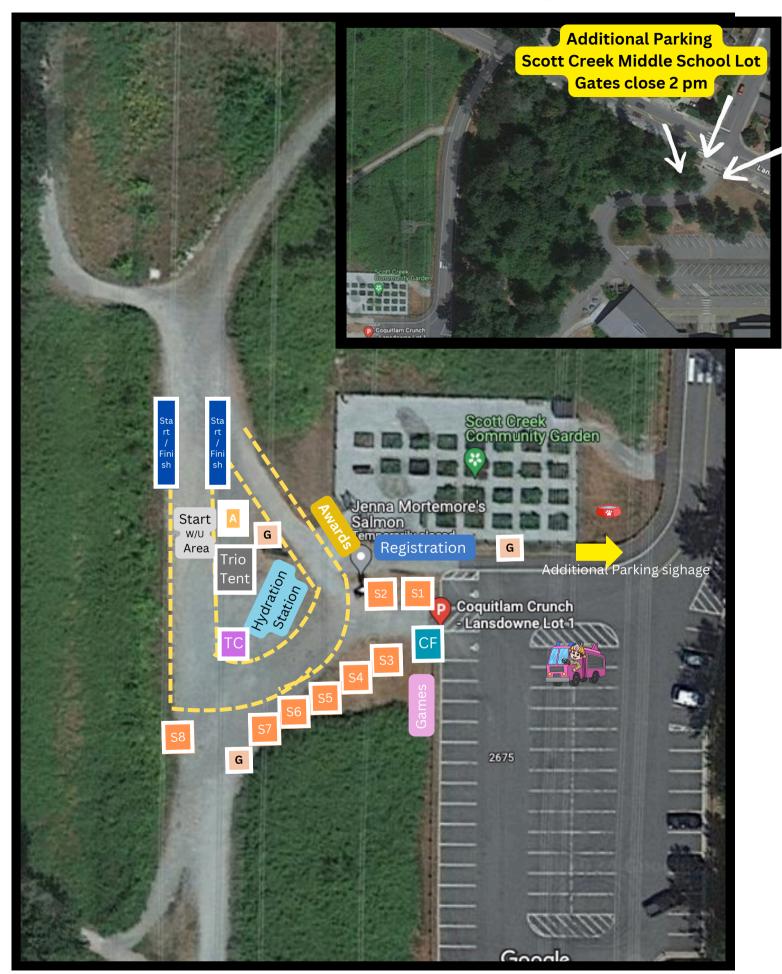

## **Start/Finish Area & Parking Map**

## <u>Legend</u>

Start Start/Finish Area / Finish CF **Registration/First** Registration S1 Aid S2 **Coquitlam Firefighters** Charity Pink Truck S3 Awards Awards Area S4 Hydration Station Hydration Sponsored by: Station S5 Alpha Massage Therapy and Wellness S6 Games/Activities Area **S**7 Announcer S8 **Timing Chip Return** Dog Water Bowl G Garbage/Recycling

**Sponsors Tents** Coquiitlam Founcation **Mariner Brewing** Alpha Massage Therapy and Wellness **Orange Theory Port Moody** Popeye's Bosley's Max Fit Movement Institute Club 16 Coquitlam Jodie Wickens MLA